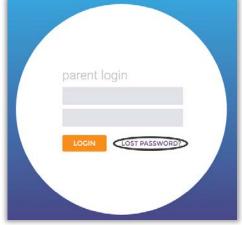

## I forgot my Password

If you have forgotten your password, don't worry you are not the first and certainly will not be the last. To remedy this, click on "LOST PASSWORD?" directly to the right of the "LOGIN" button.